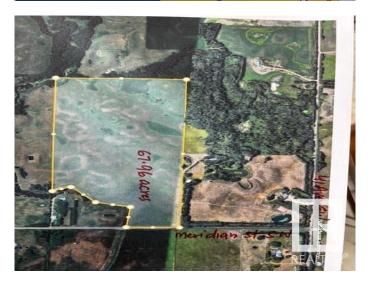

### \$2,582,480

0 Bedroom, 0.00 Bathroom, Single Family on 67.96 Acres

Edmonton South East, Edmonton, AB

67.96 acres, more or less. Located on 4510 Meridian Street SW, just South of 41 Ave SW, in City of Edmonton. Excellent investment property, rolling layout lands, great for future developments. These lands are scheduled to be developed residential in future. At present it is agricultural lands. According to City of Edmonton is new district planning plan. This area where this property is located is shown as FUTURE GROWTH AREA within City of Edmonton. These lands ready for your dream acreage home at a high grounds within these lands.

### **Exterior**

Exterior Features Creek, See Remarks