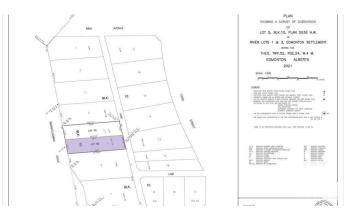

#### **Exterior**

Exterior Features Back Lane, Flat Site, Hillside, Level Land, No Through Road,

Playground Nearby, Private Setting, Public Transportation, Ravine View,

**River View** 

Lot Description 47'x190'