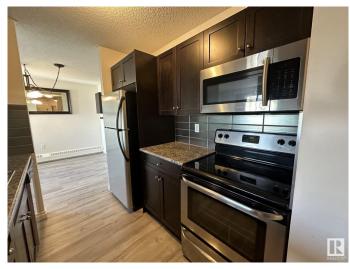

### \$229,000

2 Bedroom, 2.00 Bathroom, 936 sqft Condo / Townhouse on 0.00 Acres

Queen Mary Park, Edmonton, AB

RENOVATED AND MOVE IN READY AMAZING SPACE OVER LOOKING THE INNER COURTYARD AND IN THE HEART OF THE BREWERY DISTRICT!!! FABULOUS TOP FLOOR CORNER UNIT in "THE POINTE II"! This is an impressive quality renovated & spacious 2 bedroom 2 bathroom top floor QUIET corner unit that has large sized living areas. The space features plank flooring, lots of closet and storage space, bedrooms that will fit queen and king beds, in suite laundry, beautiful kitchen with stainless appliances and a serving window with an eating bar, spacious living room with a large deck and a large dinning area. The 2 bedrooms are at opposite ends of the suite so great for privacy. An impressive and a must see apartment!

# Interior

Interior Features ensuite bathroom

Appliances Dishwasher-Built-In, Dryer, Hood Fan, Refrigerator, Stove-Electric,

Washer

Heating Baseboard, Natural Gas, Water