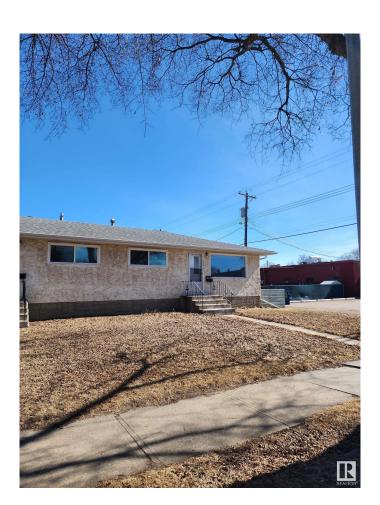

## \$489,999

4 Bedroom, 2.00 Bathroom, 1,480 sqft Single Family on 0.00 Acres

Beacon Heights, Edmonton, AB

Charming Side-by-Side Bungalow-Style Duplex, situated on a 3 legal lots with a total of 4 bedrooms on both sides! Designed with functional layouts and featuring a separate back entrance to the basement. One side currently rented by a long-term tenant. Priced for a quick sale, this property offers an unbeatable locationâ€"conveniently close to public transportation,health center, shopping, and schools. Don't miss out on this fantastic investment opportunity!

Style Bungalow

Status Active

Basement Full, Partially Finished

**Exterior** 

Exterior Wood, Stucco

Exterior Features Back Lane, Fenced, Lanc

**Shopping Nearby** 

Roof Asphalt Shingles

Construction Wood, Stucco

Foundation Concrete Perimeter