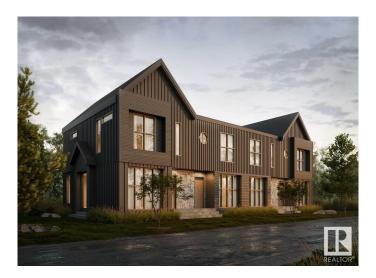

### \$2,699,000

3 Bedroom, 3.50 Bathroom, 4,265 sqft Single Family on 0.00 Acres

Bonnie Doon, Edmonton, AB

Discover exceptional investment opportunity with this beautifully designed 4-plex with legal basement suites by House of Modernity. This property has a projected rental income of \$187,000 annually. Ideally situated in a prime location, this property features four legal suites, each with 9 ft ceilings, a sophisticated 2-bedroom, 2-bathroom ensuite layout perfect for working professionals. The design accommodates individual needs while providing a separate entrance for the legal basement suite, enhancing privacy and rental flexibility. The large basement includes a bedroom and a cozy living area, ideal for additional sleeping arrangements, all highlighted by vaulted ceilings, high-end finishes, and a designer lighting package.

Year Built 2024

Type Single Family

Sub-Type 4PLEX
Style 2 Storey
Status Active

#### **Exterior**

Exterior Wood, Vinyl

Exterior Features Corner Lot, Playground Nearby, Public Swimming Pool, Public

Transportation, Schools, Shopping Nearby

Roof Asphalt Shingles

Construction Wood, Vinyl

Foundation Concrete Perimeter