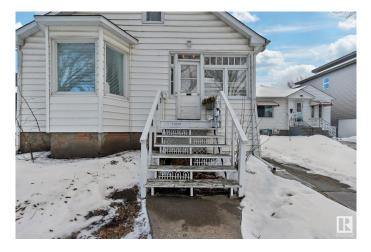

# \$275,000 - 11509 88 Street, Edmonton

MLS® #E4417921

#### \$275,000

3 Bedroom, 1.00 Bathroom, 1,604 sqft Single Family on 0.00 Acres

Parkdale (Edmonton), Edmonton, AB

Amazing Investment Opportunity!! Beautiful 2-Storey 3 bedroom (Character Home) on a large lot; 505 sq metres (33' W x 165' L) in the heart of Parkdale! Features electric fireplace, hardwood floors, loads of light beaming in windows, modern lighting, french doors leading into a large Dining room with ornamental fireplace, adjacent kitchen with brand new stainless appliances/breakfast nook, spacious Primary bedroom, upgraded 4 piece bath. Upstairs you have two large bedroom areas. Laundry area is tucked in "unfinished" basement and perfect for huge storage. Single garage at back of home. 100 AMP electricals, new shingles and incredible charm! Home is zoned "Small Scale Residential" and has Massive options for future development such as front/back duplexes or large single family home. Lots of examples can be seen throughout Parkdale! Close to Royal Alex, Commonwealth Stadium and LRT and on beautiful tree lined street this home is a must see!