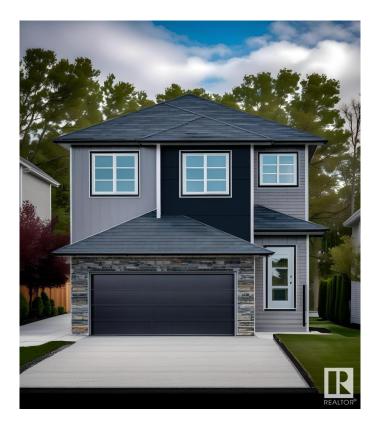

# \$677,318 - 2840 191 Street, Edmonton

MLS® #E4419330

#### \$677,318

5 Bedroom, 4.00 Bathroom, 2,371 sqft Single Family on 0.00 Acres

The Uplands, Edmonton, AB

Welcome to this stunning home in the sought-after Uplands community, offering modern finishes and thoughtful design throughout. Perfect for families, this home combines comfort, functionality, and style. 5 generously sized bedrooms and 4 full bathrooms, ideal for growing families or hosting guests. Modern Finishes with quartz countertops throughout the home, adding elegance and durability to every surface. MDF shelving throughout, providing ample storage solutions for an organized living space. Beautiful railing design that adds character and charm to the home's interior. Situated on a corner lot, offering extra privacy, space, and plenty of natural light. Photos are representative.

#### **Exterior**

Exterior Wood, Brick, Vinyl

Exterior Features Corner Lot, Cul-De-Sac, Park/Reserve, Schools, Shopping Nearby

Roof Asphalt Shingles
Construction Wood, Brick, Vinyl
Foundation Concrete Perimeter