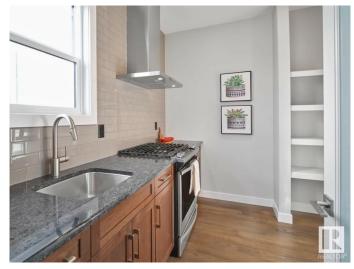

#### \$677,318

5 Bedroom, 4.00 Bathroom, 2,371 sqft Single Family on 0.00 Acres

The Uplands, Edmonton, AB

Welcome to this stunning home in the sought-after Uplands community, offering modern finishes and thoughtful design throughout. Perfect for families, this home combines comfort, functionality, and style. 5 generously sized bedrooms and 4 full bathrooms, ideal for growing families or hosting guests. Modern Finishes with quartz countertops throughout the home, adding elegance and durability to every surface. MDF shelving throughout, providing ample storage solutions for an organized living space. Beautiful railing design that adds character and charm to the home's interior. Situated on a corner lot, offering extra privacy, space, and plenty of natural light. Photos are representative.

#### Interior

Interior Features ensuite bathroom

Appliances Hood Fan, Oven-Microwave Heating Forced Air-1, Natural Gas

Fireplace Yes
Fireplaces Insert

Stories 2 Has Basement Yes

Basement Full, Unfinished