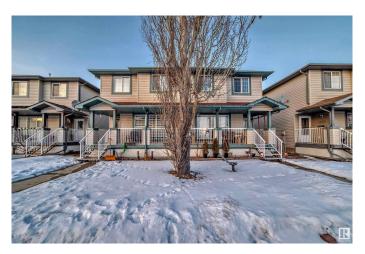

#### \$388,000

3 Bedroom, 1.50 Bathroom, 1,232 sqft Single Family on 0.00 Acres

Silver Berry, Edmonton, AB

This charming two-story half-duplex is located on a quiet street in Silver Berry. It features three bedrooms, one-and-a-half bathrooms, a double detached garage, and a covered deck. On the main floor, you'll find a spacious living area, a large kitchen, and a dining area. The basement is currently open for development and offers the potential for a fourth bedroom. Convenient parking is available in front of the property, and the house backs onto green space. Various amenities are within a short distance. Recent improvements include a hot water tank, stove, over-the-range - Microwave, Oven, fridge, and garage door. Additionally, there is a customized walk-in closet in the main bedroom.