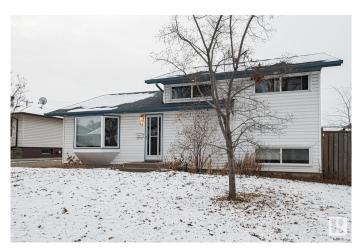

# \$467,900 - 72 Gladstone Crescent, St. Albert

MLS® #E4420028

### \$467,900

3 Bedroom, 2.00 Bathroom, 1,363 sqft Single Family on 0.00 Acres

Grandin, St. Albert, AB

This home is located in the family-oriented community of GRANDIN in ST. ALBERT. Entering this home, you come to a large living room, a kitchen with all your essential STAINLESS-STEEL appliances with BREAKFAST ISLAND BAR, a dining area and a family room with WOODSTOVE and BRAND NEW FLOORING. The upper-level features 3 spacious bedrooms and a full bathroom. Enjoy the additional living space in the finished basement including a large recreational room and a full bathroom. This home comes with a detached DOUBLE garage. Enjoy the summers in your large private backyard. This home is located closed to many amenities including schools, shopping, restaurants, public transportation and major roadways.