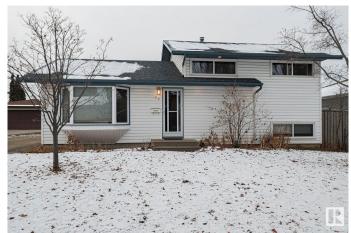

# \$467,900 - 72 Gladstone Crescent, St. Albert

MLS® #E4420028

### \$467,900

3 Bedroom, 2.00 Bathroom, 1,363 sqft Single Family on 0.00 Acres

Grandin, St. Albert, AB

This home is located in the family-oriented community of GRANDIN in ST. ALBERT. Entering this home, you come to a large living room, a kitchen with all your essential STAINLESS-STEEL appliances with BREAKFAST ISLAND BAR, a dining area and a family room with WOODSTOVE and BRAND NEW FLOORING. The upper-level features 3 spacious bedrooms and a full bathroom. Enjoy the additional living space in the finished basement including a large recreational room and a full bathroom. This home comes with a detached DOUBLE garage. Enjoy the summers in your large private backyard. This home is located closed to many amenities including schools, shopping, restaurants, public transportation and major roadways.