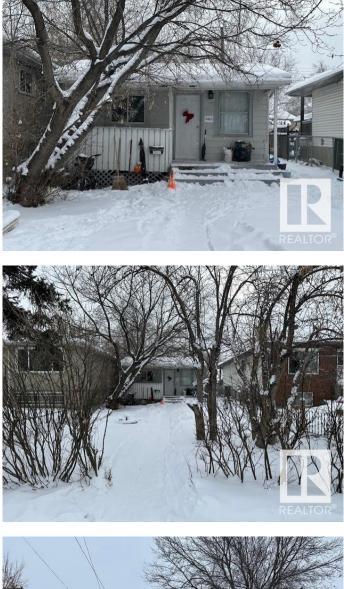

# \$179,900 - 9423 110 Avenue, Edmonton

MLS® #E4420247

#### \$179,900

2 Bedroom, 1.00 Bathroom, 667 sqft Single Family on 0.00 Acres

Mccauley, Edmonton, AB

Prime location to build and invest in the mature area location! Investor Alert or First time buyer!! Cozy livable bungalow in the mature down town city neighborhood, minutes to the heart of Edmonton! Situated on a 29' x 129' lot zoned RF3. This is a GREAT rental or live and re-development later property. 2 bedrooms, 1 bathroom, laminate flooring, metal roof, newer hot water tank, crawl space for storage. Build a new single family and duplex housing or possible four units. CLOSE TO ALL AMENITIES, SCHOOLS, MAJOR BUS ROUTES, LRT LINE, GROCERY STORES & RESTAURANTS, MEDICAL SERVICES. **BRING OFFERS! MUST SELL!** 

#### **Essential Information**

| MLS® #         | E4420247      |
|----------------|---------------|
| Price          | \$179,900     |
| Bedrooms       | 2             |
| Bathrooms      | 1.00          |
| Full Baths     | 1             |
| Square Footage | 667           |
| Acres          | 0.00          |
| Year Built     | 1920          |
| Туре           | Single Family |