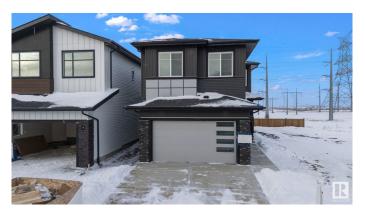

# \$759,900 - 2748 1 Avenue, Edmonton

MLS® #E4420251

# \$759,900

5 Bedroom, 3.00 Bathroom, 2,538 sqft Single Family on 0.00 Acres

Alces, Edmonton, AB

This Modern house with OVER 2500 sq ft on REGULAR LOT comes with High end finishings and lots of functional upgrades like SIDE ENTRANCE TO BASEMENT +SPICE KITCHEN +main floor Bedroom and full Bathroom + 2 living areas and main living room comes with OPEN TO ABOVE CEILING + TILES FLOOR on main level + Built in Bluetooth Speakers + BEAUTIFUL FEATURE WALLS + Glass Railing + lots of windows + Upgraded Chandeliers/Light Fixtures + Drainage in Garage + MDF Shelves through out house.. Upstairs you will find 4 bedrooms + 2 bathrooms + BONUS ROOM and a laundry room ..

Built in 2024