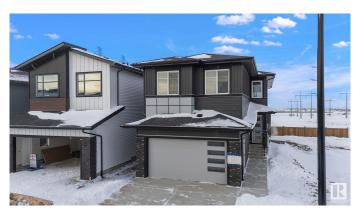

# \$759,900 - 2748 1 Avenue, Edmonton

MLS® #E4420251

# \$759,900

5 Bedroom, 3.00 Bathroom, 2,538 sqft Single Family on 0.00 Acres

Alces, Edmonton, AB

This Modern house with OVER 2500 sq ft on REGULAR LOT comes with High end finishings and lots of functional upgrades like SIDE ENTRANCE TO BASEMENT +SPICE KITCHEN +main floor Bedroom and full Bathroom + 2 living areas and main living room comes with OPEN TO ABOVE CEILING + TILES FLOOR on main level + Built in Bluetooth Speakers + BEAUTIFUL FEATURE WALLS + Glass Railing + lots of windows + Upgraded Chandeliers/Light Fixtures + Drainage in Garage + MDF Shelves through out house.. Upstairs you will find 4 bedrooms + 2 bathrooms + BONUS ROOM and a laundry room ..

Built in 2024