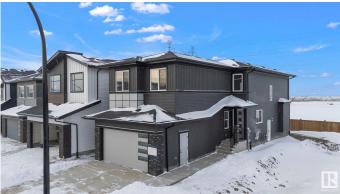

# \$759,900 - 2748 1 Avenue, Edmonton

MLS® #E4420251

# \$759,900

5 Bedroom, 3.00 Bathroom, 2,538 sqft Single Family on 0.00 Acres

Alces, Edmonton, AB

This Modern house with OVER 2500 sq ft on REGULAR LOT comes with High end finishings and lots of functional upgrades like SIDE ENTRANCE TO BASEMENT +SPICE KITCHEN +main floor Bedroom and full Bathroom + 2 living areas and main living room comes with OPEN TO ABOVE CEILING + TILES FLOOR on main level + Built in Bluetooth Speakers + BEAUTIFUL FEATURE WALLS + Glass Railing + lots of windows + Upgraded Chandeliers/Light Fixtures + Drainage in Garage + MDF Shelves through out house.. Upstairs you will find 4 bedrooms + 2 bathrooms + BONUS ROOM and a laundry room ..