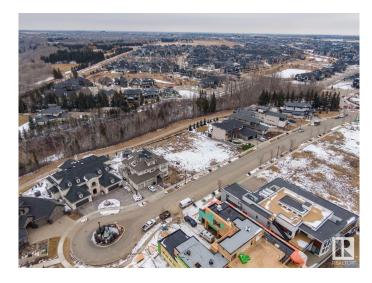

### \$990,000

0 Bedroom, 0.00 Bathroom, Condo / Townhouse on 0.00 Acres

Keswick Area, Edmonton, AB

Rare Opportunity knocks. Picturesque 11,800+ sqft (0.275 acres) Estate WALKOUT lot backing onto RAVINE. Located in Southwest Edmonton's Keswick neighborhood, THE BANKS is unquestionably the most prestigious & private GATED community. This exclusive address features 23 lots in what will be an enclave of stunning, upscale Estate homes in the \$2.5 Million+ range. An amazing sanctuary environment bordered by Ravine, Environmental Reserve & the spectacular River Valley. Parks, ponds & a multitude of trails are just steps away. Use your own Builder. 3 & 4 car garages, Flat roof, Contemporary, Transitional or Traditionalâ€lif you can Dream it, you can Build it. This spectacular serene Country lifestyle is just minutes away to all amenities, shopping, restaurants & the Windermere Golf & CC. Architectural guidelines ensure that only the highest quality is attained for individual residences & overall street appearance.

## **Community Information**

Address 7 3466 Keswick Boulevard

Area Edmonton

Subdivision Keswick Area

City Edmonton
County ALBERTA

Province AB

Postal Code T6W 3S4

### **Exterior**

Exterior Features Airport Nearby, Backs Onto Park/Trees, Cul-De-Sac, Environmental

Reserve, Gated Community, Golf Nearby, Playground Nearby, Private

Setting, Ravine View, Schools, Shopping Nearby, See Remarks