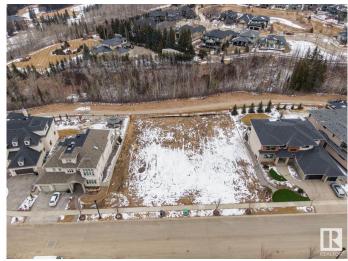

### \$990,000

0 Bedroom, 0.00 Bathroom, Condo / Townhouse on 0.00 Acres

Keswick Area, Edmonton, AB

Rare Opportunity knocks. Picturesque 11,800+ sqft (0.275 acres) Estate WALKOUT lot backing onto RAVINE. Located in Southwest Edmonton's Keswick neighborhood, THE BANKS is unquestionably the most prestigious & private GATED community. This exclusive address features 23 lots in what will be an enclave of stunning, upscale Estate homes in the \$2.5 Million+ range. An amazing sanctuary environment bordered by Ravine, Environmental Reserve & the spectacular River Valley. Parks, ponds & a multitude of trails are just steps away. Use your own Builder. 3 & 4 car garages, Flat roof, Contemporary, Transitional or Traditionalâ€lif you can Dream it, you can Build it. This spectacular serene Country lifestyle is just minutes away to all amenities, shopping, restaurants & the Windermere Golf & CC. Architectural guidelines ensure that only the highest quality is attained for individual residences & overall street appearance.

## **Community Information**

Address 7 3466 Keswick Boulevard

Area Edmonton

Subdivision Keswick Area

City Edmonton
County ALBERTA

Province AB

Postal Code T6W 3S4

### **Exterior**

Exterior Features Airport Nearby, Backs Onto Park/Trees, Cul-De-Sac, Environmental

Reserve, Gated Community, Golf Nearby, Playground Nearby, Private

Setting, Ravine View, Schools, Shopping Nearby, See Remarks