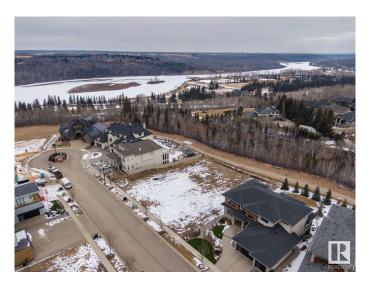

### \$990,000

0 Bedroom, 0.00 Bathroom, Condo / Townhouse on 0.00 Acres

Keswick Area, Edmonton, AB

Rare Opportunity knocks. Picturesque 11,800+ sqft (0.275 acres) Estate WALKOUT lot backing onto RAVINE. Located in Southwest Edmonton's Keswick neighborhood, THE BANKS is unquestionably the most prestigious & private GATED community. This exclusive address features 23 lots in what will be an enclave of stunning, upscale Estate homes in the \$2.5 Million+ range. An amazing sanctuary environment bordered by Ravine, Environmental Reserve & the spectacular River Valley. Parks, ponds & a multitude of trails are just steps away. Use your own Builder. 3 & 4 car garages, Flat roof, Contemporary, Transitional or Traditionalâ€lif you can Dream it, you can Build it. This spectacular serene Country lifestyle is just minutes away to all amenities, shopping, restaurants & the Windermere Golf & CC. Architectural guidelines ensure that only the highest quality is attained for individual residences & overall street appearance.

## **Community Information**

Address 7 3466 Keswick Boulevard

Area Edmonton

Subdivision Keswick Area

City Edmonton
County ALBERTA

Province AB

Postal Code T6W 3S4

### **Exterior**

Exterior Features Airport Nearby, Backs Onto Park/Trees, Cul-De-Sac, Environmental

Reserve, Gated Community, Golf Nearby, Playground Nearby, Private

Setting, Ravine View, Schools, Shopping Nearby, See Remarks