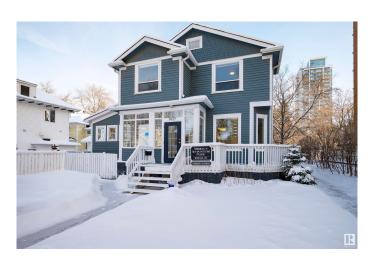

### \$899,900

2 Bedroom, 2.00 Bathroom, 2,307 sqft Single Family on 0.00 Acres

Downtown (Edmonton), Edmonton, AB

Discover a mixed-use property in a prime Downtown/Grandin location. This unique house, zoned CB2, combines professional and residential space. Features updated plumbing, electrical systems, and a reinforced foundation. The main floor, currently a medical office, includes 6 offices with plumbing, 1 without plumbing, and a reception area. Ideal for professional offices, esthetics, daycare, or other commercial uses. The upper level has a 2-bedroom loft with separate access, perfect for live-up, work-down or additional commercial space. Situated on a 50x150 lot, suitable for future redevelopment with parking for up to 8 vehicles. Handicap accessible and one block from River Valley access, within walking distance to Edmonton General Hospital and downtown amenities, including LRT station. Don't miss this rare opportunity.

# **Community Information**

Address 9937 113 Street

Area Edmonton

Subdivision Downtown (Edmonton)

City Edmonton
County ALBERTA

Province AB

Postal Code T5K 1N7