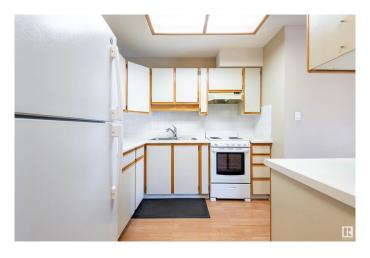

#### \$169,000

1 Bedroom, 1.00 Bathroom, 646 sqft Condo / Townhouse on 0.00 Acres

Downtown\_STPL, Stony Plain, AB

RARE FIND! Welcome to this cozy and well-maintained 1-bedroom, 1-bathroom condo located in the heart of downtown Stony Plain, within a serene 55+ building. Perfect for those seeking a quiet and low-maintenance lifestyle. Additional features include convenient in-suite laundry, A/C, elevator access, secure entry to the building & an underground parking stall, providing you with both safety and convenience. Enjoy the vibrant community with nearby amenities, including shops, restaurants, and recreational facilities, all just a short walk away. Take advantage of this incredible opportunity to live in a welcoming and age-restricted building designed to suit your lifestyle.

## Interior

Appliances Air Conditioning-Central, Dryer, Freezer, Garburator, Refrigerator,

Stove-Electric, Washer

Heating Baseboard, Hot Water, Natural Gas