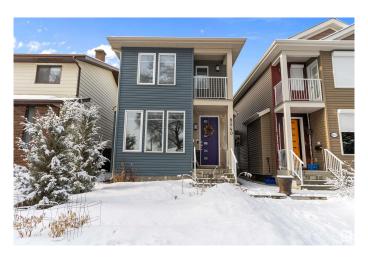

# \$735,000 - 8540 89st, Edmonton

MLS® #E4422290

### \$735,000

4 Bedroom, 3.50 Bathroom, 1,729 sqft Single Family on 0.00 Acres

Bonnie Doon, Edmonton, AB

This charming 1,728 sq ft, 2-story home in Boonie Doon offers a spacious layout with three bedrooms, including a master suite with en-suite, and a bright, open main floor with living, dining, and kitchen areas. The legal basement suite provides a private, self-contained one-bedroom living space with its own entrance, full kitchen, and bathroomâ€"perfect for rental income or extended family. Set in a quiet, family-friendly neighbourhood, the property features a beautiful garden in the front yard and well-maintained landscaping, all within easy reach of parks, schools, and local amenities.

# **Community Information**

Address 8540 89st
Area Edmonton
Subdivision Bonnie Doon
City Edmonton
County ALBERTA

Province AB

Postal Code T6C 3K3