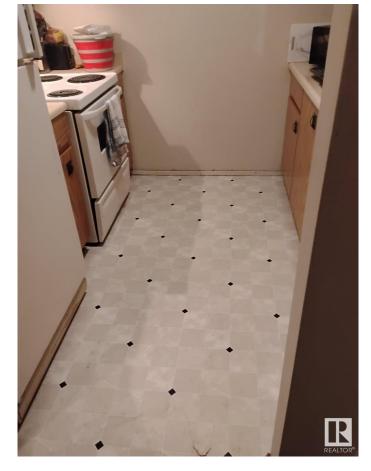

#### \$76,900

1 Bedroom, 1.00 Bathroom, 592 sqft Condo / Townhouse on 0.00 Acres

Belvedere, Edmonton, AB

Attention Investors! This extremely well priced, renovated, clean and bright condo has a long term renter who would love to stay! Featuring almost 600sqft, this 1 bedroom, 1 bathroom unit has brand new flooring in the galley kitchen, bedroom and bathroom! Some other features include a large living room, in suite storage and a large private east balcony for BBQ's and relaxing. It is located on the top floor of this well managed condo complex. Walking distance to schools, shopping, casino, major road ways and LRT is a half block away, putting you downtown or the south side in minutes. Perfect for a university or college students first investment. ACT FAST!

### Interior

Appliances Dishwasher-Built-In, Refrigerator, Stove-Electric

Heating Hot Water, Natural Gas