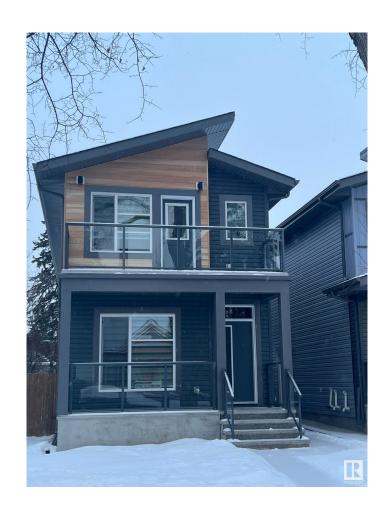

## \$614,900 - 12110 123 Street, Edmonton

MLS® #E4422771

## \$614,900

5 Bedroom, 4.00 Bathroom, 1,665 sqft Single Family on 0.00 Acres

Prince Charles, Edmonton, AB

This beautifully designed two-storey home features a legal one-bedroom suite, perfect for extra income or guests! The main floor boasts 9' ceilings and an open-concept living, dining, and kitchen area with sleek quartz countertops. You'll find a convenient bedroom and a 3-piece bathroom on this level. Upstairs, the primary suite offers a private balcony, a luxurious 4-piece ensuite, and a spacious walk-in closet. Two additional bedrooms, a flexible space for your needs, a 4-piece bathroom, and a handy laundry room complete the upper floor. Plus, enjoy the added benefit of a large double detached garage! This home combines style and functionalityâ€"perfect for modern living!

## **Essential Information**

MLS® # E4422771 Price \$614,900

Bedrooms 5 Bathrooms 4.00

Full Baths 4

Square Footage 1,665 Acres 0.00 Year Built 2024

Type Single Family

Sub-Type Detached Single Family

Style 2 Storey
Status Active