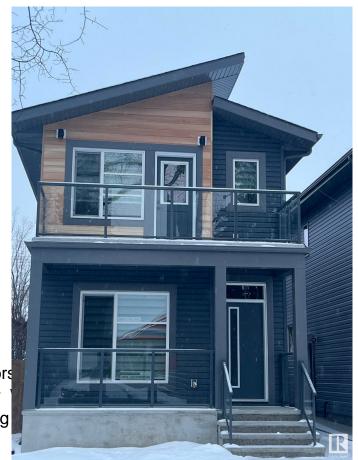

## \$614,900 - 12110 123 Street, Edmonton

MLS® #E4422771

## \$614,900

5 Bedroom, 4.00 Bathroom, 1,665 sqft Single Family on 0.00 Acres

Prince Charles, Edmonton, AB

This beautifully designed two-storey home features a legal one-bedroom suite, perfect for extra income or guests! The main floor boasts 9' ceilings and an open-concept living, dining, and kitchen area with sleek quartz countertops. You'll find a convenient bedroom and a 3-piece bathroom on this level. Upstairs, the primary suite offers a private balcony, a luxurious 4-piece ensuite, and a spacious walk-in closet. Two additional bedrooms, a flexible space for your needs, a 4-piece bathroom, and a handy laundry room complete the upper floor. Plus, enjoy the added benefit of a large double detached garage! This home combines style and functionalityâ€"perfect for modern living!

## **Essential Information**

MLS® # E4422771 Price \$614,900

Bedrooms 5 Bathrooms 4.00

Full Baths 4

Square Footage 1,665 Acres 0.00 Year Built 2024

Type Single Family

Sub-Type Detached Single Family

Style 2 Storey
Status Active