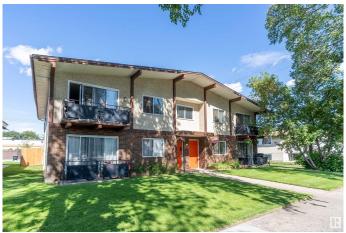

## \$749,900

3 Bedroom, 1.00 Bathroom, 5,009 sqft Single Family on 0.00 Acres

Beverly Heights, Edmonton, AB

Investor alert! This 4PLEX is located on the quiet neighbourhood with total 11 bedrooms, 4 kitchens, 4 bathrooms, 4 living rooms. There is a shared coin operated laundry inside the building and a DOUBLE CAR DETACHED GARAGE & surface stalls that provide additional parking. Some upgrades include roof 2021, fencing 2021, water heater 2021 & some new appliances. This property is ideally located just a few minutes away from the trendy Highlands hub that offers restaurants, shops and just 10 minutes drive from Downtown. Walking distance to RUNDLE PARK, SCHOOLS, SHOPPING, SWIMMING and all major amenities.