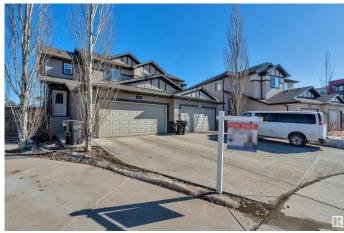

# \$525,000

4 Bedroom, 3.50 Bathroom, 1,647 sqft Single Family on 0.00 Acres

Charlesworth, Edmonton, AB

Welcome to this stunning duplex in the highly sought-after community of Charlesworth! With a total of 1646 sqft, this beautiful property boasts a thoughtful layout, featuring a den and half bath, open-concept kitchen with granite countertops, and spacious living and dining areas on the main floor. The upper level showcases three generous-sized bedrooms, including a master with walk-in closet and 3-piece ensuite. The fully finished basement adds an additional bedroom, full bathroom, and spacious living room. Exterior highlights include a fully landscaped and fenced yard. Prime location, just a short walk to public transit, shopping centre, schools, and parks, makes this property a must-see!

#### **Essential Information**

MLS® # E4424656
Price \$525,000
Bedrooms 4
Bathrooms 3.50
Full Baths 3

1

Square Footage 1,647 Acres 0.00 Year Built 2012

Type Single Family
Sub-Type Half Duplex
Style 2 Storey
Status Active