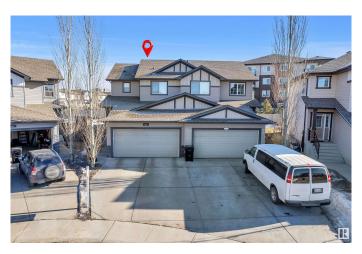

# \$525,000

4 Bedroom, 3.50 Bathroom, 1,647 sqft Single Family on 0.00 Acres

Charlesworth, Edmonton, AB

Welcome to this stunning duplex in the highly sought-after community of Charlesworth! With a total of 1646 sqft, this beautiful property boasts a thoughtful layout, featuring a den and half bath, open-concept kitchen with granite countertops, and spacious living and dining areas on the main floor. The upper level showcases three generous-sized bedrooms, including a master with walk-in closet and 3-piece ensuite. The fully finished basement adds an additional bedroom, full bathroom, and spacious living room. Exterior highlights include a fully landscaped and fenced yard. Prime location, just a short walk to public transit, shopping centre, schools, and parks, makes this property a must-see!

#### **Essential Information**

MLS® # E4424656
Price \$525,000
Bedrooms 4
Bathrooms 3.50
Full Baths 3

1

Square Footage 1,647 Acres 0.00 Year Built 2012

Type Single Family
Sub-Type Half Duplex
Style 2 Storey
Status Active