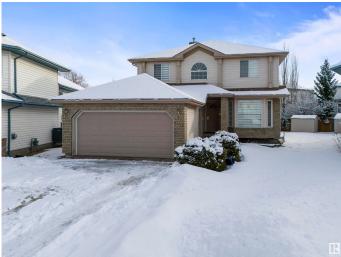

## \$589,900

4 Bedroom, 2.50 Bathroom, 2,293 sqft Single Family on 0.00 Acres

Larkspur, Edmonton, AB

Welcome to this 4 bedroom single family home with double car garage attached, PIE LOT, huge back yard, located desirable community LARKSPUR. The main floor offers 2 living rooms, den, kitchen, dining and half bath. Upper floor offers 4 large bedrooms and two full bath. The house is fully renovated, new vinyl flooring, new paint, new kitchen, new countertops etc. The basement is unfinished and ready for development. The house is close to schools, shopping centre and walking distance to bus stop. MUST SEE!!