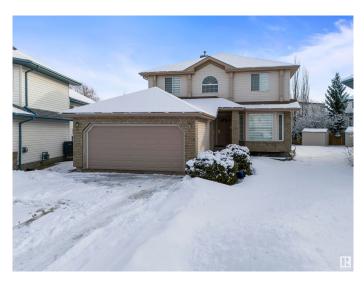

## \$589,900

4 Bedroom, 2.50 Bathroom, 2,293 sqft Single Family on 0.00 Acres

Larkspur, Edmonton, AB

Welcome to this 4 bedroom single family home with double car garage attached, PIE LOT, huge back yard, located desirable community LARKSPUR. The main floor offers 2 living rooms, den, kitchen, dining and half bath. Upper floor offers 4 large bedrooms and two full bath. The house is fully renovated, new vinyl flooring, new paint, new kitchen, new countertops etc. The basement is unfinished and ready for development. The house is close to schools, shopping centre and walking distance to bus stop. MUST SEE!!