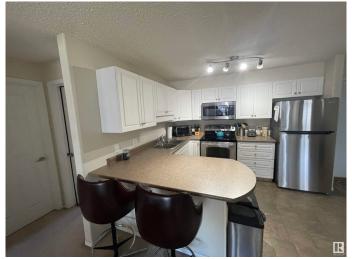

#### \$169,900

2 Bedroom, 2.00 Bathroom, 896 sqft Condo / Townhouse on 0.00 Acres

Belmont, Edmonton, AB

Investors ALERT!! Great ADULT ONLY 18+ living at the highly desirable Chelsea Greene complex. Great open concept floor plan features large living room, kitchen with ample cabinet space and new appliances, Master bedroom with 3-pc ensuite bathroom, second bedroom, 4 pc main bathroom and large laundry/storage area. This unit comes with a 2 titled parking stalls (1 underground with storage unit #11 and 1 surface parking #418). Just minutes from stores, shopping, dinning and amenities.

#### Interior

Interior Features ensuite bathroom

Appliances Dishwasher-Built-In, Dryer, Microwave Hood Fan, Refrigerator,

Stove-Electric, Washer, Window Coverings

Heating Hot Water, Natural Gas