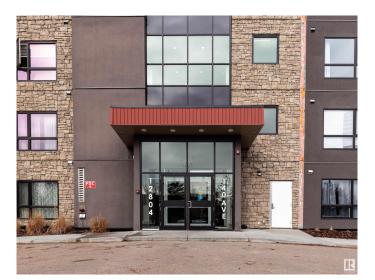

# \$295,900 - 202 12804 140 Avenue, Edmonton

MLS® #E4425023

#### \$295,900

2 Bedroom, 2.00 Bathroom, 1,095 sqft Condo / Townhouse on 0.00 Acres

Pembina, Edmonton, AB

"Excellent Value" This Large Corner Unit in Aloft Skyview Features Bright Open Floorplan with Oversized Windows. Great Kitchen with Upgraded Counters, Stainless Appliances and Large Pantry. Spacious Living Room with Garden Door Access to Balcony with North Facing Courtyard View. 2 BEDROOMS, 2 BATHROOMS plus DEN. Other Features Include In Suite Laundry, Titled UNDERGROUND Parking Stall. Amazing Views from the Roof Top Patio. Fantastic Location Close to All Amenities!

## **Community Information**

Address 202 12804 140 Avenue

Area Edmonton
Subdivision Pembina
City Edmonton
County ALBERTA

Province AB

Postal Code T6V 0M3