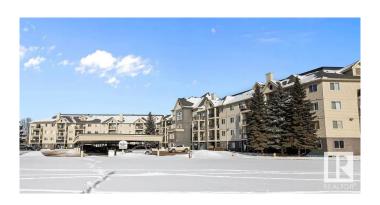

# \$135,000 - 401 592 Hooke Road, Edmonton

MLS® #E4425360

## \$135,000

1 Bedroom, 1.00 Bathroom, 767 sqft Condo / Townhouse on 0.00 Acres

Canon Ridge, Edmonton, AB

Top-floor unit with only one neighbor and a stairwell on the other side. Enjoy city skyline views from the balcony and 4th-floor lobby. This 18+ building allows two cats or one dog (up to 15 inches tall). Spacious, open-concept layout with air conditioning and a built-in electric fireplace. Includes in-suite laundry, ample storage, and a titled underground parking stall with a storage cage. Amenities: Social room with BBQ patio, library, TV, pool table, and shuffleboard. Condo fees cover water, sewer, and heat. Steps from the river valley, Kennedale Ravine, and Hermitage Park's dog park.

# **Community Information**

Address 401 592 Hooke Road

Area Edmonton
Subdivision Canon Ridge
City Edmonton

County ALBERTA

Province AB

Postal Code T5A 5H2