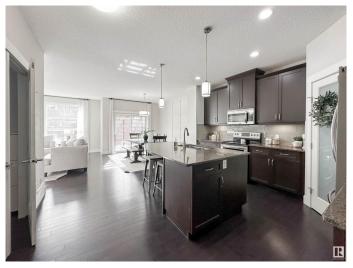

#### \$649,900

5 Bedroom, 3.50 Bathroom, 2,343 sqft Single Family on 0.00 Acres

Starling, Edmonton, AB

Beautiful FULLY FINISHED two storey in the heart of Starling! Close to walking trails and access roads. Step in to grand entry way with soaring ceilings and head into the sun filled open concept living. Kitchen filled with ample storage wand walkthru pantry. Customized dining nook & stunning living room with cozy gas fireplace flanked by built in storage. Main floor den with double doors is perfect for a work from home lifestyle or playroom for kids! Upstairs ft HUGE bonus room, flex space, two large bedrooms, and 4pc bath. Primary suite is fit for a king w/ large walk-in closet & 5pc ensuite. Basement ft 9' ceilings and TWO additonal bedrooms. Generous sized rec space is the perfect dual purpose. Addiontla 4pc bath finish the level. South facing yard with pergola covered deck & double attached garage make this the perfect move in ready home.