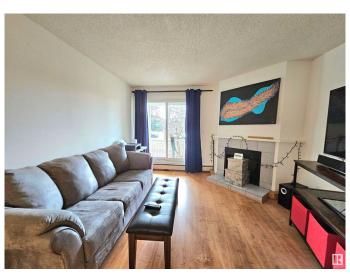

## \$125,000

1 Bedroom, 1.00 Bathroom, 600 sqft Condo / Townhouse on 0.00 Acres

Woodbridge Farms, Sherwood Park, AB

This ground-floor, south-facing 1-bedroom condo in Woodbridge Farms is a perfect starter home or investment. Enjoy a bright living space with a cozy wood-burning fireplace, a spacious bedroom, and a private walkout patio with scenic park views. The unit offers indoor and outdoor storage, an energized parking stall near the entrance, and convenient laundry just steps away. Woodbridge Manor is a well-managed, pet-friendly complex, with condo fees covering heat, water, and sewer. Ideally located across from Woodbridge Farms Elementary, and close to walking trails, playgrounds, golf, transit, and all amenities. A fantastic opportunityâ€"don't miss out!

**Amenities** 

Amenities Parking-Plug-Ins, Patio, See Remarks

Parking Stall

Interior

Appliances Dishwasher-Built-In, Hood Fan, Refrigerator, Stove-Electric, Window

Coverings

Heating Hot Water, Natural Gas

Fireplace Yes