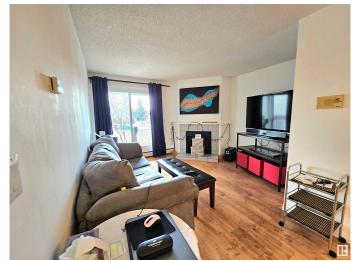

## \$125,000

1 Bedroom, 1.00 Bathroom, 600 sqft Condo / Townhouse on 0.00 Acres

Woodbridge Farms, Sherwood Park, AB

This ground-floor, south-facing 1-bedroom condo in Woodbridge Farms is a perfect starter home or investment. Enjoy a bright living space with a cozy wood-burning fireplace, a spacious bedroom, and a private walkout patio with scenic park views. The unit offers indoor and outdoor storage, an energized parking stall near the entrance, and convenient laundry just steps away. Woodbridge Manor is a well-managed, pet-friendly complex, with condo fees covering heat, water, and sewer. Ideally located across from Woodbridge Farms Elementary, and close to walking trails, playgrounds, golf, transit, and all amenities. A fantastic opportunityâ€"don't miss out!

**Amenities** 

Amenities Parking-Plug-Ins, Patio, See Remarks

Parking Stall

Interior

Appliances Dishwasher-Built-In, Hood Fan, Refrigerator, Stove-Electric, Window

Coverings

Heating Hot Water, Natural Gas

Fireplace Yes