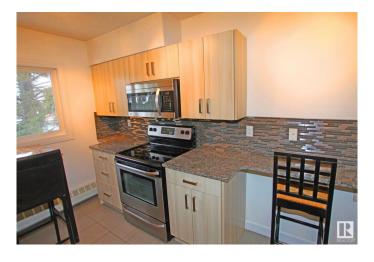

#### \$131,999

1 Bedroom, 1.00 Bathroom, 646 sqft Condo / Townhouse on 0.00 Acres

Strathcona, Edmonton, AB

This fully renovated top-floor condo offers a modern, open-concept living space with one bedroom and one bathroom, perfect for those seeking both style and convenience. The sleek, contemporary finishes create a fresh, welcoming atmosphere throughout the unit, and the large windows allow natural light to fill the space. Enjoy the added convenience of ensuite laundry. Nestled between Edmonton's picturesque River Valley and the lively, bustling Whyte Avenue, this condo offers the best of both worldsâ€"peaceful outdoor trails and vibrant city living. Don't miss your chance to own a beautifully updated home in one of the most desirable locations in the city!