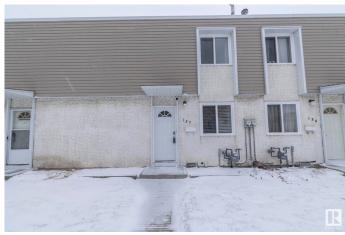

### \$199,900

3 Bedroom, 1.00 Bathroom, 1,054 sqft Condo / Townhouse on 0.00 Acres

Kilkenny, Edmonton, AB

Welcome to this FULLY RENOVATED Townhouse with 3 bedrooms, 1 bathroom, a **FULLY FINISHED BASEMENT and 1** energized parking stall. The gorgeous kitchen has all white cabinetry with light QUARTZ COUNTERTOPS, NEW STAINLESS STEEL APPLIANCES and features a coffee station. This unit has ALL NEW VINYL PLANK FLOORING AND CERAMIC TILE THROUGHOUT - NO CARPET ANYWHERE!! Upstairs you will find 3 bedrooms and a RENOVATED BATHROOM. THE FULLY FINISHED BASEMENT HAS A LARGE REC ROOM AND A NEWER WASHER & DRYER. THE FULLY FENCED BACK YARD has been well manicured and features a NEW SHED. This home is immaculate. Here is your chance to become a homeowner!!

## **Exterior**

Exterior Wood, Stucco

Exterior Features Fenced, Paved Lane, Playground Nearby, Public Swimming Pool, Public

Transportation, Recreation Use, Schools, Shopping Nearby

Roof Asphalt Shingles

Construction Wood, Stucco