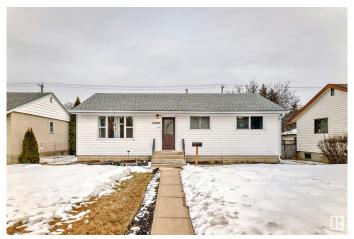

### \$400,000

5 Bedroom, 2.00 Bathroom, 1,061 sqft Single Family on 0.00 Acres

Wellington, Edmonton, AB

Welcome to this charming home in the family friendly community of Wellington. This professionally updated home offers nearly 2000 sqft of finished space including a total of 5 bedrooms and 2 beautiful 4pc bathrooms. Upon entering this home you will be greeted by a modern design with brand new commercial grade vinyl plank flooring throughout the entire main floor. The kitchen is complete with rich maple cabinets, high end appliances, tile backsplash, and modern light fixtures. Enjoy your summer days in your fully landscaped yard, with a large patio. This is a wonderful home in a desirable neighborhood with schools and parks within walking distance. Bonus features include a new roof, new windows, new Central A/C and more!

#### **Essential Information**

MLS® # E4426732 Price \$400,000

Bedrooms 5

Bathrooms 2.00

Full Baths 2

Square Footage 1,061 Acres 0.00

Year Built 1958

Type Single Family

#### **Exterior**

Exterior Wood, Vinyl
Exterior Features See Remarks

Roof Asphalt Shingles

Construction Wood, Vinyl

Foundation Concrete Perimeter