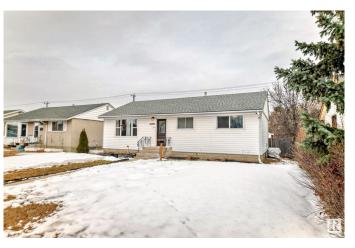

### \$400,000

5 Bedroom, 2.00 Bathroom, 1,061 sqft Single Family on 0.00 Acres

Wellington, Edmonton, AB

Welcome to this charming home in the family friendly community of Wellington. This professionally updated home offers nearly 2000 sqft of finished space including a total of 5 bedrooms and 2 beautiful 4pc bathrooms. Upon entering this home you will be greeted by a modern design with brand new commercial grade vinyl plank flooring throughout the entire main floor. The kitchen is complete with rich maple cabinets, high end appliances, tile backsplash, and modern light fixtures. Enjoy your summer days in your fully landscaped yard, with a large patio. This is a wonderful home in a desirable neighborhood with schools and parks within walking distance. Bonus features include a new roof, new windows, new Central A/C and more!

#### **Essential Information**

MLS® # E4426732 Price \$400,000

Bedrooms 5

Bathrooms 2.00

Full Baths 2

Square Footage 1,061 Acres 0.00

Year Built 1958

Type Single Family

#### **Exterior**

Exterior Wood, Vinyl
Exterior Features See Remarks

Roof Asphalt Shingles

Construction Wood, Vinyl

Foundation Concrete Perimeter