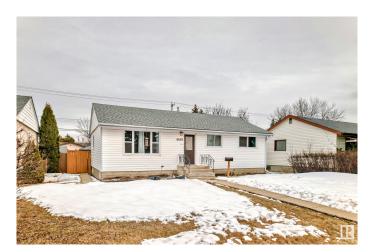

### \$400,000

5 Bedroom, 2.00 Bathroom, 1,061 sqft Single Family on 0.00 Acres

Wellington, Edmonton, AB

Welcome to this charming home in the family friendly community of Wellington. This professionally updated home offers nearly 2000 sqft of finished space including a total of 5 bedrooms and 2 beautiful 4pc bathrooms. Upon entering this home you will be greeted by a modern design with brand new commercial grade vinyl plank flooring throughout the entire main floor. The kitchen is complete with rich maple cabinets, high end appliances, tile backsplash, and modern light fixtures. Enjoy your summer days in your fully landscaped yard, with a large patio. This is a wonderful home in a desirable neighborhood with schools and parks within walking distance. Bonus features include a new roof, new windows, new Central A/C and more!

#### **Essential Information**

MLS® # E4426732 Price \$400,000

Bedrooms 5

Bathrooms 2.00

Full Baths 2

Square Footage 1,061 Acres 0.00

Year Built 1958

Type Single Family

#### **Exterior**

Exterior Wood, Vinyl
Exterior Features See Remarks

Roof Asphalt Shingles

Construction Wood, Vinyl

Foundation Concrete Perimeter