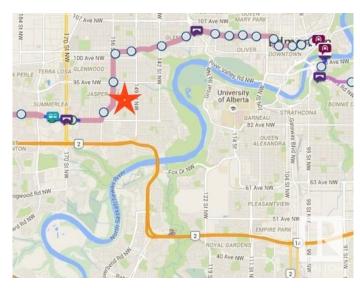

## **Community Information**

Address 9106 153 Street

Area Edmonton

Subdivision Jasper Park

City Edmonton
County ALBERTA

Province AB

Postal Code T5R 1P6