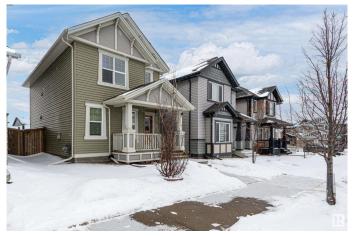

### \$459,900

3 Bedroom, 1.50 Bathroom, 1,388 sqft Single Family on 0.00 Acres

Maple Crest, Edmonton, AB

This beautiful HOMES BY AVI single-family home is built in a carefully planned community of Maple Crest. The house has all the features including a Side Entrance, Front Veranda, 9' ft Ceiling, Huge Island, and Quartz Countertops, Double detached Garage, The living room has a great fireplace, and Upstairs has a beautiful master bedroom with a walk-in closet and ensuite, with two more bedrooms and main bath. Close by to all the major amenities, shopping centres and schools. Great for the beginners and first time home buyers. Some Pictures are virtually staged.

Year Built 2014

Type Single Family

Sub-Type Detached Single Family

Style 2 Storey

Status Active