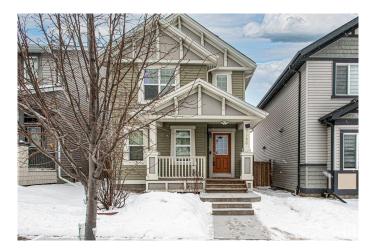

### \$459,900

3 Bedroom, 1.50 Bathroom, 1,388 sqft Single Family on 0.00 Acres

Maple Crest, Edmonton, AB

This beautiful HOMES BY AVI single-family home is built in a carefully planned community of Maple Crest. The house has all the features including a Side Entrance, Front Veranda, 9' ft Ceiling, Huge Island, and Quartz Countertops, Double detached Garage, The living room has a great fireplace, and Upstairs has a beautiful master bedroom with a walk-in closet and ensuite, with two more bedrooms and main bath. Close by to all the major amenities, shopping centres and schools. Great for the beginners and first time home buyers. Some Pictures are virtually staged.

# **Community Information**

Address 4146 6a Street

Area Edmonton
Subdivision Maple Crest
City Edmonton
County ALBERTA

Province AB

Postal Code T6T 0T6