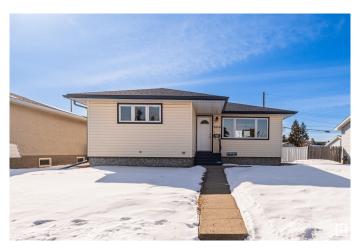

# \$434,900

5 Bedroom, 2.00 Bathroom, 1,038 sqft Single Family on 0.00 Acres

Balwin, Edmonton, AB

Beautiful bungalow in the mature area of Balwin features a great revenue opportunity with a full 2 bedroom legal suite and separate side entrance. 3 bedrooms up with large kitchen with plenty of cupboard and counter space. Recently professionally upgraded basement suite has a large living area and 2 bedrooms. Fully fenced yard with oversized single garage plus a carport. Plenty of back alley access parking. Welcome home. Some Rooms Virtually Staged.

## **Amenities**

Amenities R.V. Storage, Vinyl Windows

Parking Over Sized, Single Carport, Single Garage Detached

Interior

Appliances Dryer, Fan-Ceiling, Garage Control, Garage Opener, Hood Fan,

Microwave Hood Fan, Washer, Refrigerators-Two, Stoves-Two,