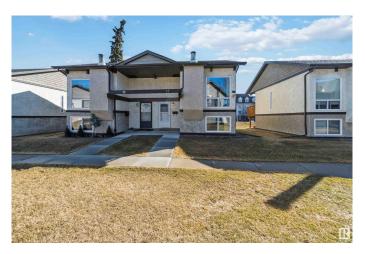

# \$174,500 - 18 Northwoods Village, Edmonton

MLS® #E4427290

#### \$174,500

2 Bedroom, 1.50 Bathroom, 495 sqft Condo / Townhouse on 0.00 Acres

Caernarvon, Edmonton, AB

Renovated Bi-level half duplex in Northwoods Village. 2 bedroom and 1.5 baths. Newer flooring, bathroom cabinets, countertops, light fixtures, ceiling fan and newer appliances. This home is move in ready, with close to 1000 sq ft living space, open concept, vaulted ceiling. A small deck off the main floor, overlook the exterior. Two spacious bedrooms are at the lower level with a half bath and in-suite laundry. This is a well kept and managed complex, low condo fee which includes water. Visitor parking close by. It also has 2 assigned parking stalls!! Excellent value! Great location, walking distance to Beaumaris Lake, YMCA, Public library, public transportation and shopping nearby.

Year Built 1975

Type Condo / Townhouse

Sub-Type Half Duplex

Style Bi-Level Status Active

## **Exterior**

Exterior Wood, Stucco

Exterior Features Playground Nearby, Public Swimming Pool, Public Transportation,

Shopping Nearby, See Remarks

Roof Asphalt Shingles

Construction Wood, Stucco

Foundation Wood