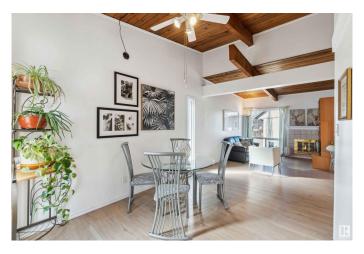

#### \$174,500

2 Bedroom, 1.50 Bathroom, 495 sqft Condo / Townhouse on 0.00 Acres

Caernarvon, Edmonton, AB

Renovated Bi-level half duplex in Northwoods Village. 2 bedroom and 1.5 baths. Newer flooring, bathroom cabinets, countertops, light fixtures, ceiling fan and newer appliances. This home is move in ready, with close to 1000 sq ft living space, open concept, vaulted ceiling. A small deck off the main floor, overlook the exterior. Two spacious bedrooms are at the lower level with a half bath and in-suite laundry. This is a well kept and managed complex, low condo fee which includes water. Visitor parking close by. It also has 2 assigned parking stalls!! Excellent value! Great location, walking distance to Beaumaris Lake, YMCA, Public library, public transportation and shopping nearby.

## **Amenities**

Amenities Deck, Detectors Smoke, No Animal Home, No Smoking Home,

Parking-Visitor, Vaulted Ceiling

Parking 2 Outdoor Stalls, Tandem

#### Interior

Appliances Dryer, Hood Fan, Oven-Microwave, Refrigerator, Stove-Electric, Washer

Heating Forced Air-1, Natural Gas

Stories 2

Has Basement Yes

Basement Full, Finished