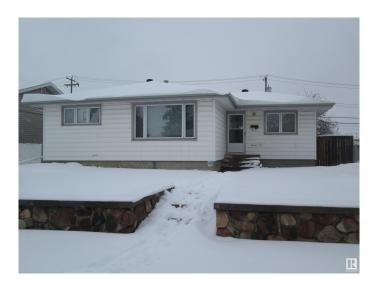

## \$377,000

4 Bedroom, 2.00 Bathroom, 1,020 sqft Single Family on 0.00 Acres

Glengarry, Edmonton, AB

Well maintained family home. 1019 square foot bungalow with upgrades over the years. Large living room with beautiful hardwood floors. Eat in kitchen has vinyl floors, oak cabinets and ceramic tile back splash plus a window above the sink. 3 carpeted bedrooms up. Basement has a huge rec room, a carpeted bedroom, 3 piece bath, laundry room and storage space. Fenced back yard and a heated double car garage. Great family community.

#### **Exterior**

Exterior Wood, Vinyl

Exterior Features Back Lane, Public Transportation, Shopping Nearby

Roof Asphalt Shingles

Construction Wood, Vinyl

Foundation Concrete Perimeter