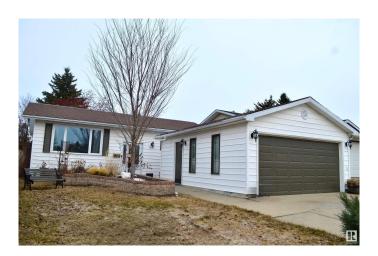

## \$449,900

2 Bedroom, 2.00 Bathroom, 1,069 sqft Single Family on 0.00 Acres

Crawford Plains, Edmonton, AB

Beautiful, completely finished, home with fully fenced and private back yard in a quiet Millwoods neighbourhood. A flowing and functional main floor design with large windows overlooking the deck and back yard and welcoming in the morning sun. High quality upgrades and renovations throughout so there's nothing to do but move-in and enjoy. A heated, oversized, detached garage out front complete the package. In a convenient area with quick access to shopping and the Anthony Henday, your home search ends here!

#### **Amenities**

Amenities Air Conditioner, Deck, Hot Water Natural Gas

Parking Spaces 4

Parking Double Garage Detached