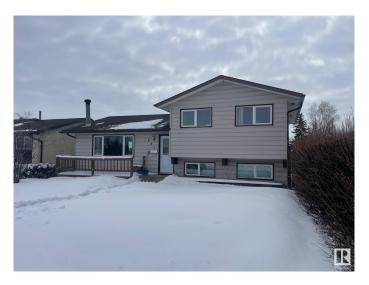

#### \$439,900

3 Bedroom, 1.50 Bathroom, 1,103 sqft Single Family on 0.00 Acres

Menisa, Edmonton, AB

Gorgeous 2 level split. Honey Cherry Laminate on main floor. Enjoy the winters in the inviting living room with park view and wood-burning fireplace. Sunny dining area is expandable for special occasions. Eat-in style kitchen overlooks backyard featuring a 24'x24' double insulated garage. Fenced yard has an RV gate, firepit. Huge family room in basement has office/computer area. Finished laundry room has 2 piece bath and cabinets. Lots of storage in the crawl space under the main level and could double as play area for the little ones. Energy savings are substantial with Durabuilt triple glaze windows throughout the home. Sit on your front deck or back patio around the firepit and enjoy the good life!