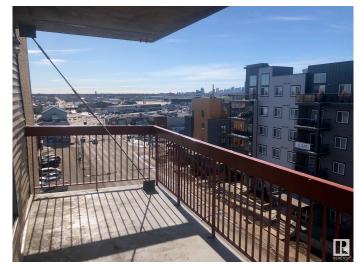

# \$77,500

1 Bedroom, 1.00 Bathroom, 518 sqft Condo / Townhouse on 0.00 Acres

Belvedere, Edmonton, AB

CONCRETE Building! SOUTH Facing
Balcony VIEW of downtown skyline! Charming
updated END UNIT on the SEVENTH FLOOR
,One Bedroom apartment style condo close to
public transit, schools, playground, and
shopping. Monthly Condo fee \$374.50
INCLUDES Heat, water & sewer. Parking stall
is optional for an additional \$45.00/ month
above ground or \$75.00/ month for
underground. AVAILABLE FOR IMMEDIATE
POSSESSION!

## **Exterior**

Exterior Concrete, Brick

Exterior Features Back Lane, Picnic Area, Playground Nearby, Public Transportation,

Schools, Shopping Nearby, View Downtown

Roof Flat

Construction Concrete, Brick

Foundation Concrete Perimeter