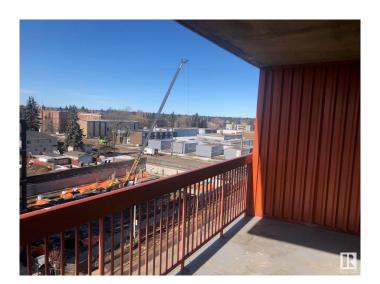

# \$77,500

1 Bedroom, 1.00 Bathroom, 518 sqft Condo / Townhouse on 0.00 Acres

Belvedere, Edmonton, AB

CONCRETE Building! SOUTH Facing
Balcony VIEW of downtown skyline! Charming
updated END UNIT on the SEVENTH FLOOR
,One Bedroom apartment style condo close to
public transit, schools, playground, and
shopping. Monthly Condo fee \$374.50
INCLUDES Heat, water & sewer. Parking stall
is optional for an additional \$45.00/ month
above ground or \$75.00/ month for
underground. AVAILABLE FOR IMMEDIATE
POSSESSION!

## **Exterior**

Exterior Concrete, Brick

Exterior Features Back Lane, Picnic Area, Playground Nearby, Public Transportation,

Schools, Shopping Nearby, View Downtown

Roof Flat

Construction Concrete, Brick

Foundation Concrete Perimeter