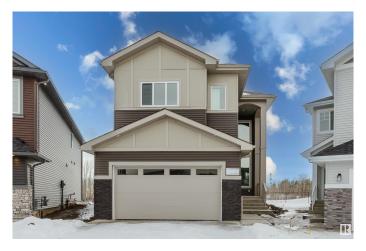

## \$749.900

5 Bedroom, 4.00 Bathroom, 2,584 sqft Single Family on 0.00 Acres

Aster, Edmonton, AB

Stunning, newly built home in the desirable Aster community, backing onto a serene wetland. This spacious property boasts 5 bedrooms and 4 bathrooms, designed to impress. The main floor features a bedroom and full bath, a spice kitchen, an extended kitchen, and two living roomsâ€"perfect for accommodating large families. Upstairs, you'II find two master bedrooms, two additional generously sized bedrooms, and a bonus room with a view of the open-to-below space. The basement is unfinished but includes a separate entrance, offering excellent potential for future development.

# **Essential Information**

MLS® # E4428987 Price \$749,900

Bedrooms 5
Bathrooms 4.00

Full Baths 4

Square Footage 2,584 Acres 0.00 Year Built 2024

Type Single Family

Sub-Type Detached Single Family

Style 2 Storey