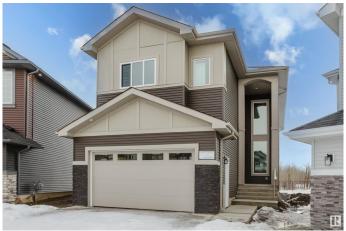

## \$749.900

5 Bedroom, 4.00 Bathroom, 2,584 sqft Single Family on 0.00 Acres

Aster, Edmonton, AB

Stunning, newly built home in the desirable Aster community, backing onto a serene wetland. This spacious property boasts 5 bedrooms and 4 bathrooms, designed to impress. The main floor features a bedroom and full bath, a spice kitchen, an extended kitchen, and two living roomsâ€"perfect for accommodating large families. Upstairs, you'II find two master bedrooms, two additional generously sized bedrooms, and a bonus room with a view of the open-to-below space. The basement is unfinished but includes a separate entrance, offering excellent potential for future development.

# **Essential Information**

MLS® # E4428987 Price \$749,900

Bedrooms 5
Bathrooms 4.00

Full Baths 4

Square Footage 2,584 Acres 0.00 Year Built 2024

Type Single Family

Sub-Type Detached Single Family

Style 2 Storey