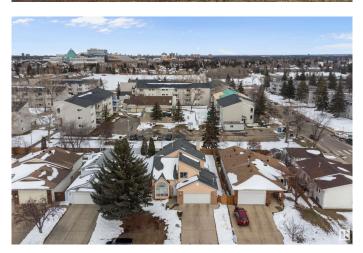

#### \$579,900

6 Bedroom, 3.50 Bathroom, 2,481 sqft Single Family on 0.00 Acres

Aldergrove, Edmonton, AB

Location, Location, Location! Just steps from West Edmonton Mall and all major amenities, this spacious 2-storey home in Aldergrove offers incredible living space for growing families! The main floor features a bright foyer with vaulted ceilings, formal living and dining areas, a large kitchen with ample cabinetry, walk-in pantry, island, and a cozy breakfast nook that opens to a sunken family room. Also on the main floor: a bedroom, full bathroom ideal for elderly family members or guests, and access to the deck and backyardâ€"perfect for entertaining. Upstairs offers an open-to-below bonus room, huge primary bedroom with a massive walk-in closet and ensuite full bathroom, along with two additional bedrooms and another full bathroom. The FULLY FINISHED BASEMENT includes 2 additional bedrooms, a full bathroom, large rec room, and laundry. Oversized double attached garage, fresh paint throughout.

## **Community Information**

| Address     | 8611 184 St |
|-------------|-------------|
| Area        | Edmonton    |
| Subdivision | Aldergrove  |
| City        | Edmonton    |
| County      | ALBERTA     |
| Province    | AB          |
| Postal Code | T5T 1J9     |