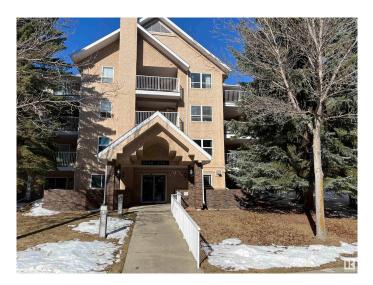

# \$152,500 - 107 9760 176 Street, Edmonton

MLS® #E4429258

#### \$152,500

2 Bedroom, 2.00 Bathroom, 893 sqft Condo / Townhouse on 0.00 Acres

Terra Losa, Edmonton, AB

Well maintained 45 plus building in Terra Losa. 2 bedrooms and 2 bathrooms with en suite laundry. Great VALUE! Close to public transportation and shopping.

## **Community Information**

| Address     | 107 9760 176 Street |  |
|-------------|---------------------|--|
| Area        | Edmonton            |  |
| Subdivision | Terra Losa          |  |
| City        | Edmonton            |  |
| County      | ALBERTA             |  |
| Province    | AB                  |  |

#### Exterior

| Exterior          | Wood, Stucco                                        |
|-------------------|-----------------------------------------------------|
| Exterior Features | Public Transportation, Shopping Nearby, See Remarks |
| Roof              | Asphalt Shingles                                    |
| Construction      | Wood, Stucco                                        |
| Foundation        | Concrete Perimeter                                  |