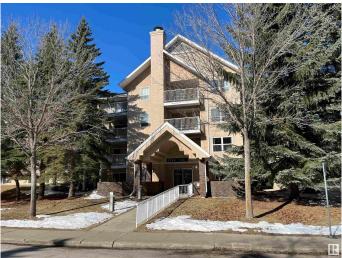

# \$152,500 - 107 9760 176 Street, Edmonton

MLS® #E4429258

#### \$152,500

2 Bedroom, 2.00 Bathroom, 893 sqft Condo / Townhouse on 0.00 Acres

Terra Losa, Edmonton, AB

Well maintained 45 plus building in Terra Losa. 2 bedrooms and 2 bathrooms with en suite laundry. Great VALUE! Close to public transportation and shopping.

## **Community Information**

| Address     | 107 9760 176 Street |  |
|-------------|---------------------|--|
| Area        | Edmonton            |  |
| Subdivision | Terra Losa          |  |
| City        | Edmonton            |  |
| County      | ALBERTA             |  |
| Province    | AB                  |  |

#### Exterior

| Exterior          | Wood, Stucco                                        |
|-------------------|-----------------------------------------------------|
| Exterior Features | Public Transportation, Shopping Nearby, See Remarks |
| Roof              | Asphalt Shingles                                    |
| Construction      | Wood, Stucco                                        |
| Foundation        | Concrete Perimeter                                  |