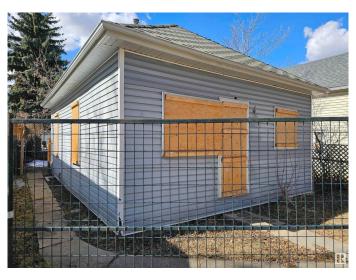

#### \$168,000

0 Bedroom, 0.00 Bathroom, Single Family on 0.00 Acres

Parkdale (Edmonton), Edmonton, AB

Invest, infill, or restore the existing home!
Perfect to build a front back duplex on this
RF-3, 33 x 120 lot, house is of no value and
no entry available. Property is being sold "as is
where is on possession day". No Warranties or
representations.\* Excellent neighborhood with
plenty of potential. Fantastic redevelopment
opportunity in the heart of up and coming
Alberta Avenue! This lot is situated near a park
and is minutes away from Kingsway, N.A.I.T.,
Grant MacEwan University, Downtown
Edmonton and the Yellowhead Trail. Build
your new home in this mature, central,
convenient and quiet tree lined neighborhood!