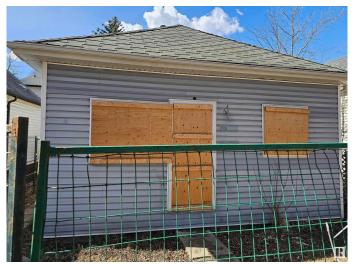

#### \$168,000

0 Bedroom, 0.00 Bathroom, Single Family on 0.00 Acres

Parkdale (Edmonton), Edmonton, AB

Invest, infill, or restore the existing home!
Perfect to build a front back duplex on this
RF-3, 33 x 120 lot, house is of no value and
no entry available. Property is being sold "as is
where is on possession day". No Warranties or
representations.\* Excellent neighborhood with
plenty of potential. Fantastic redevelopment
opportunity in the heart of up and coming
Alberta Avenue! This lot is situated near a park
and is minutes away from Kingsway, N.A.I.T.,
Grant MacEwan University, Downtown
Edmonton and the Yellowhead Trail. Build
your new home in this mature, central,
convenient and quiet tree lined neighborhood!