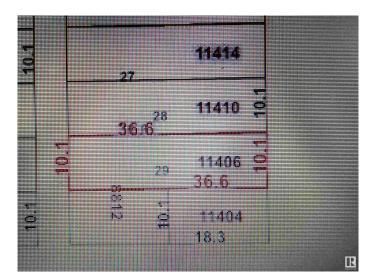

#### \$168,000

0 Bedroom, 0.00 Bathroom, Single Family on 0.00 Acres

Parkdale (Edmonton), Edmonton, AB

Invest, infill, or restore the existing home!
Perfect to build a front back duplex on this
RF-3, 33 x 120 lot, house is of no value and
no entry available. Property is being sold "as is
where is on possession day". No Warranties or
representations.\* Excellent neighborhood with
plenty of potential. Fantastic redevelopment
opportunity in the heart of up and coming
Alberta Avenue! This lot is situated near a park
and is minutes away from Kingsway, N.A.I.T.,
Grant MacEwan University, Downtown
Edmonton and the Yellowhead Trail. Build
your new home in this mature, central,
convenient and quiet tree lined neighborhood!

### **Community Information**

Address 11406 88 Street

Area Edmonton

Subdivision Parkdale (Edmonton)

City Edmonton
County ALBERTA

Province AB

Postal Code T5B 3R1