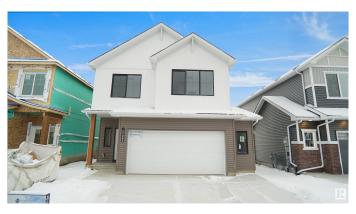

# \$569,998 - 17225 9b Avenue, Edmonton

MLS® #E4429632

#### \$569.998

3 Bedroom, 2.50 Bathroom, 1,673 sqft Single Family on 0.00 Acres

Windermere, Edmonton, AB

Welcome to the all new "Hayes― Built by StreetSide Developments and is located in one of Edmonton's newest premier south west communities of Langdale. With almost 1700 Square ft this home comes with a double attached garage and a open concept main floor. Your main floor is complete with upgrade luxury Vinyl Plank flooring throughout the great room and the kitchen, the main floor also has a powder room off the foyer. The kitchen that has upgraded cabinets, upgraded counter tops and a tile back splash. The upper level has 3 large bedrooms and 2 full bathrooms and a center bonus room. This single family home also comes with a unspoiled basement perfect for future development. \*\*\*Home is under construction and the photos used are of the same style home colors and finishing's may vary, will be complete by June of this year \*\*\*

#### **Essential Information**

MLS® # E4429632 Price \$569,998

Bedrooms 3
Bathrooms 2.50
Full Baths 2

Half Baths 1

Square Footage 1,673

Acres 0.00 Year Built 2024

Type Single Family

Sub-Type Detached Single Family

Style 2 Storey
Status Active

### **Exterior**

Exterior Wood, Stone, Vinyl

Exterior Features Park/Reserve, Playground Nearby, Public Swimming Pool, Public

Transportation, Schools, Shopping Nearby, See Remarks

Roof Asphalt Shingles

Construction Wood, Stone, Vinyl