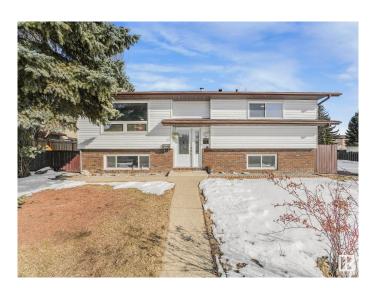

## \$438,800

4 Bedroom, 2.00 Bathroom, 1,058 sqft Single Family on 0.00 Acres

Dunluce, Edmonton, AB

The wait is over! This beautifully maintained bi-level home offers 3+1 bedrooms and 2 bathrooms, perfect for families or those needing extra space. Recent updates include newer roof, windows fence and deck. The fully finished basement presents great potential for an in-law suite. Outside, you'II find a spacious, fenced yard with fruit trees and room for RV parking. The oversized double garage is ideal for a workshop or additional storage.

#### **Essential Information**

MLS® # E4429659 Price \$438,800

Bedrooms 4
Bathrooms 2.00

Full Baths 2

Square Footage 1,058
Acres 0.00
Year Built 1980

Type Single Family

Sub-Type Detached Single Family

Style Bi-Level Status Active

#### **Exterior**

Exterior Wood, Stucco

Exterior Features Back Lane, Fenced, Playground Nearby, See Remarks

Roof Asphalt Shingles

Construction Wood, Stucco

Foundation Concrete Perimeter