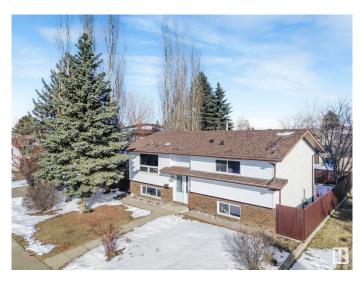

## \$438,800

4 Bedroom, 2.00 Bathroom, 1,058 sqft Single Family on 0.00 Acres

Dunluce, Edmonton, AB

The wait is over! This beautifully maintained bi-level home offers 3+1 bedrooms and 2 bathrooms, perfect for families or those needing extra space. Recent updates include newer roof, windows fence and deck. The fully finished basement presents great potential for an in-law suite. Outside, you'II find a spacious, fenced yard with fruit trees and room for RV parking. The oversized double garage is ideal for a workshop or additional storage.

#### **Essential Information**

MLS® # E4429659 Price \$438,800

Bedrooms 4
Bathrooms 2.00

Full Baths 2

Square Footage 1,058
Acres 0.00
Year Built 1980

Type Single Family

Sub-Type Detached Single Family

Style Bi-Level Status Active

#### **Exterior**

Exterior Wood, Stucco

Exterior Features Back Lane, Fenced, Playground Nearby, See Remarks

Roof Asphalt Shingles

Construction Wood, Stucco

Foundation Concrete Perimeter