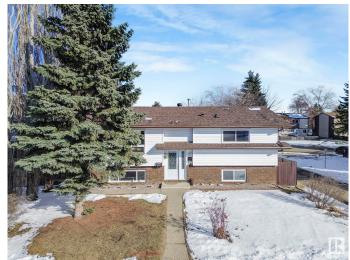

## \$438,800

4 Bedroom, 2.00 Bathroom, 1,058 sqft Single Family on 0.00 Acres

Dunluce, Edmonton, AB

The wait is over! This beautifully maintained bi-level home offers 3+1 bedrooms and 2 bathrooms, perfect for families or those needing extra space. Recent updates include newer roof, windows fence and deck. The fully finished basement presents great potential for an in-law suite. Outside, you'II find a spacious, fenced yard with fruit trees and room for RV parking. The oversized double garage is ideal for a workshop or additional storage.

#### **Essential Information**

MLS® # E4429659 Price \$438,800

Bedrooms 4
Bathrooms 2.00

Full Baths 2

Square Footage 1,058
Acres 0.00
Year Built 1980

Type Single Family

Sub-Type Detached Single Family

Style Bi-Level Status Active

#### **Exterior**

Exterior Wood, Stucco

Exterior Features Back Lane, Fenced, Playground Nearby, See Remarks

Roof Asphalt Shingles

Construction Wood, Stucco

Foundation Concrete Perimeter