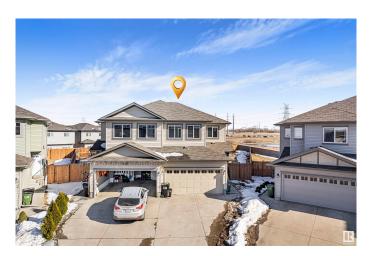

#### \$499.000

3 Bedroom, 3.50 Bathroom, 1,620 sqft Single Family on 0.00 Acres

Laurel, Edmonton, AB

This stunning semi-detached family home, built by Crystal Creek, offers over 1620 sq. ft. of open-concept living space, plus a fully developed basement. Featuring 4 spacious bedrooms and 3.5 bathrooms, including a master ensuite, the home is perfect for growing families. The kitchen boasts a large island and corner pantry and the living room features a cozy fireplace. Enjoy the convenience of upstairs laundry. The massive, fully fenced backyard is beautifully landscaped, complete with a spacious deck for outdoor entertaining. Additional highlights include a double car garage and a quiet cul-de-sac location.

#### **Amenities**

Amenities Deck, See Remarks

Parking Spaces 4

Parking Double Garage Attached

#### **Exterior**

Exterior Wood, Vinyl

Exterior Features Backs Onto Park/Trees, Cul-De-Sac, Fenced, Level Land, Low

Maintenance Landscape, No Back Lane, Public Transportation, Schools,

Shopping Nearby, See Remarks