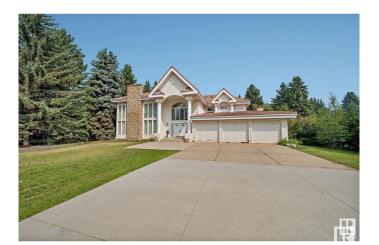

## \$1,850,000

7 Bedroom, 6.00 Bathroom, 5,307 sqft Single Family on 0.00 Acres

Richford, Edmonton, AB

Acreage in the City!! Unique acreage living in the heart of SW Edmonton. 1.17 Acres of mature landscaping and nature. Custom designed 2 storey with over 5300 sq ft in wow location backing onto creek. Awesome entrance with water feature in foyer, 3 fireplaces, 3 forced air furnaces, 6 baths, 2 triple garages, some 25'ceilings, sky lights, piano room, many windows with views, Stainless Steel Bosch appliances, large kitchen Island, 4 ensuites, John Deer ride on lawn mower and much much more.

#### **Essential Information**

MLS® # E4430075 Price \$1,850,000

Bedrooms 7

Bathrooms 6.00

Full Baths 6

Square Footage 5,307

Acres 0.00

Year Built 1982

#### **Exterior**

Exterior Wood, Stucco

Exterior Features Backs Onto Park/Trees, Flat Site, Golf Nearby, Landscaped, No Back

Lane, Public Transportation, River View, Schools, Shopping Nearby,

See Remarks

Roof Clay Tile