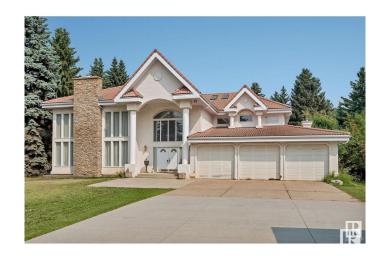

## \$1,850,000

7 Bedroom, 6.00 Bathroom, 5,307 sqft Single Family on 0.00 Acres

Richford, Edmonton, AB

Acreage in the City!! Unique acreage living in the heart of SW Edmonton. 1.17 Acres of mature landscaping and nature. Custom designed 2 storey with over 5300 sq ft in wow location backing onto creek. Awesome entrance with water feature in foyer, 3 fireplaces, 3 forced air furnaces, 6 baths, 2 triple garages, some 25'ceilings, sky lights, piano room, many windows with views, Stainless Steel Bosch appliances, large kitchen Island, 4 ensuites, John Deer ride on lawn mower and much much more.

#### **Essential Information**

MLS® # E4430075 Price \$1,850,000

Bedrooms 7

Bathrooms 6.00

Full Baths 6

Square Footage 5,307

Acres 0.00

Year Built 1982

#### **Exterior**

Exterior Wood, Stucco

Exterior Features Backs Onto Park/Trees, Flat Site, Golf Nearby, Landscaped, No Back

Lane, Public Transportation, River View, Schools, Shopping Nearby,

See Remarks

Roof Clay Tile