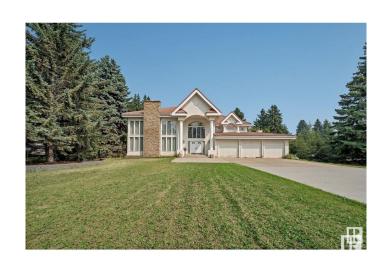

## \$1,850,000

7 Bedroom, 6.00 Bathroom, 5,307 sqft Single Family on 0.00 Acres

Richford, Edmonton, AB

Acreage in the City!! Unique acreage living in the heart of SW Edmonton. 1.17 Acres of mature landscaping and nature. Custom designed 2 storey with over 5300 sq ft in wow location backing onto creek. Awesome entrance with water feature in foyer, 3 fireplaces, 3 forced air furnaces, 6 baths, 2 triple garages, some 25'ceilings, sky lights, piano room, many windows with views, Stainless Steel Bosch appliances, large kitchen Island, 4 ensuites, John Deer ride on lawn mower and much much more.

#### **Essential Information**

MLS® # E4430075 Price \$1,850,000

Bedrooms 7

Bathrooms 6.00

Full Baths 6

Square Footage 5,307

Acres 0.00

Year Built 1982

#### **Exterior**

Exterior Wood, Stucco

Exterior Features Backs Onto Park/Trees, Flat Site, Golf Nearby, Landscaped, No Back

Lane, Public Transportation, River View, Schools, Shopping Nearby,

See Remarks

Roof Clay Tile