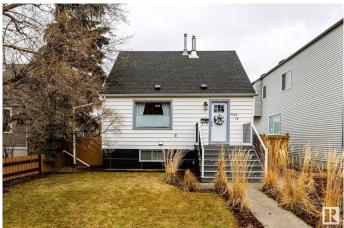

#### \$495,000

3 Bedroom, 1.50 Bathroom, 1,013 sqft Single Family on 0.00 Acres

Ritchie, Edmonton, AB

CHARMING & FULL OF CHARACTER, this delightful 1.5-storey home is a true find with fantastic street appeal! Nestled in the heart of Ritchie, this cozy, updated home offers 1600 sqft of living space with 3 bedrooms & 1.5 bathrooms. Main floor features a warm & inviting living room, a beautifully reno'd kitchen with full appliances, including a new stove (2024) & dishwasher (2023), a primary bedroom (currently used as a dining room) & an updated 4pc bathroom. Upstairs, you'll find two generously-sized bdrms. The fully finished bsmt offers a large rec room, 2pc bathroom, laundry, HE furnace, HWT (2023), along with plenty of storage space. Many updates over the years, including newer siding, shingles, composite steps & decking. Outside, you'll love the expansive backyard, complete with plenty of concrete work, a 21x19 garage with a single garage door & a greenhouse attached. Located just minutes from the vibrant Ritchie Market, Mill Creek trail system, and Whyte Avenue's shops & cafes! MOVE IN READY!

# Exterior

| Exterior          | Wood, Stucco, Vinyl                                           |
|-------------------|---------------------------------------------------------------|
| Exterior Features | Back Lane, Fenced, Flat Site, Fruit Trees/Shrubs, Landscaped, |
|                   | Playground Nearby, Schools, Shopping Nearby                   |
| Roof              | Asphalt Shingles                                              |