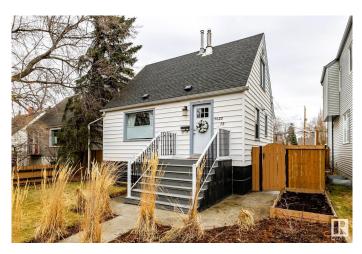

#### \$495,000

3 Bedroom, 1.50 Bathroom, 1,013 sqft Single Family on 0.00 Acres

Ritchie, Edmonton, AB

CHARMING & FULL OF CHARACTER, this delightful 1.5-storey home is a true find with fantastic street appeal! Nestled in the heart of Ritchie, this cozy, updated home offers 1600 sqft of living space with 3 bedrooms & 1.5 bathrooms. Main floor features a warm & inviting living room, a beautifully reno'd kitchen with full appliances, including a new stove (2024) & dishwasher (2023), a primary bedroom (currently used as a dining room) & an updated 4pc bathroom. Upstairs, you'll find two generously-sized bdrms. The fully finished bsmt offers a large rec room, 2pc bathroom, laundry, HE furnace, HWT (2023), along with plenty of storage space. Many updates over the years, including newer siding, shingles, composite steps & decking. Outside, you'll love the expansive backyard, complete with plenty of concrete work, a 21x19 garage with a single garage door & a greenhouse attached. Located just minutes from the vibrant Ritchie Market, Mill Creek trail system, and Whyte Avenue's shops & cafes! MOVE IN READY!

# Exterior

| Exterior          | Wood, Stucco, Vinyl                                           |
|-------------------|---------------------------------------------------------------|
| Exterior Features | Back Lane, Fenced, Flat Site, Fruit Trees/Shrubs, Landscaped, |
|                   | Playground Nearby, Schools, Shopping Nearby                   |
| Roof              | Asphalt Shingles                                              |