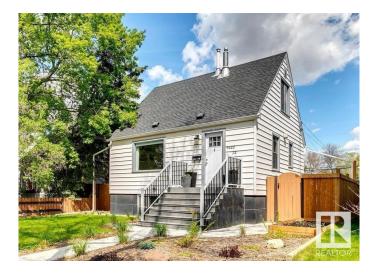

#### \$495,000

3 Bedroom, 1.50 Bathroom, 1,013 sqft Single Family on 0.00 Acres

Ritchie, Edmonton, AB

CHARMING & FULL OF CHARACTER, this delightful 1.5-storey home is a true find with fantastic street appeal! Nestled in the heart of Ritchie, this cozy, updated home offers 1600 sqft of living space with 3 bedrooms & 1.5 bathrooms. Main floor features a warm & inviting living room, a beautifully reno'd kitchen with full appliances, including a new stove (2024) & dishwasher (2023), a primary bedroom (currently used as a dining room) & an updated 4pc bathroom. Upstairs, you'll find two generously-sized bdrms. The fully finished bsmt offers a large rec room, 2pc bathroom, laundry, HE furnace, HWT (2023), along with plenty of storage space. Many updates over the years, including newer siding, shingles, composite steps & decking. Outside, you'll love the expansive backyard, complete with plenty of concrete work, a 21x19 garage with a single garage door & a greenhouse attached. Located just minutes from the vibrant Ritchie Market, Mill Creek trail system, and Whyte Avenue's shops & cafes! MOVE IN READY!

# Exterior

| Exterior          | Wood, Stucco, Vinyl                                           |
|-------------------|---------------------------------------------------------------|
| Exterior Features | Back Lane, Fenced, Flat Site, Fruit Trees/Shrubs, Landscaped, |
|                   | Playground Nearby, Schools, Shopping Nearby                   |
| Roof              | Asphalt Shingles                                              |