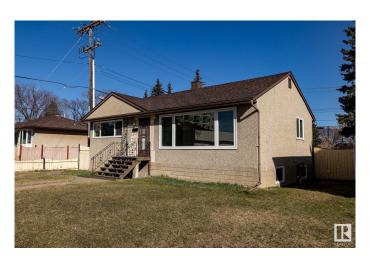

## \$430,000 - 13236 115 Avenue, Edmonton

MLS® #E4430357

## \$430.000

4 Bedroom, 2.00 Bathroom, 988 sqft Single Family on 0.00 Acres

Woodcroft, Edmonton, AB

A SUPERB UPGRADED FAMILY HOME IN THE DESIREABLE NEIGHBORHOOD OF WOODCROFT. This 988 sq ft 4 bedroom, 2 bath bungalow has many upgrades: vinyl windows; flooring; bathrooms; recent painting; shingles on house & garage; garage doors & garage man-door. The downstairs can easily be changed to an in-law suite. This home sits on a 50 ft x 125 ft corner lot so would be ideal for sub-dividing and re-development. The corner lot also allows easy access to the garage and the RV parking. You will be close to everything: schools; shopping; medical; restaurants; parks; Telus Science. Check this family home out.

Stories 2

Has Basement Yes

Basement Full, Finished

**Exterior** 

Exterior Wood, Stucco

Exterior Features Back Lane, Corner Lot, Fenced, Landscaped, Playground Nearby,

Public Transportation, Schools, Shopping Nearby

Roof Asphalt Shingles

Construction Wood, Stucco

Foundation Concrete Perimeter

**Additional Information** 

Date Listed April 11th, 2025

Days on Market 8

Zoning Zone 07

DATA IS DEEMED RELIABLE BUT IS NOT GUARANTEED ACCURATE BY THE REALTORS® ASSOCIATION OF EDMONTON. COPYRIGHT 2025 BY THE REALTORS® ASSOCIATION OF EDMONTON. ALL RIGHTS