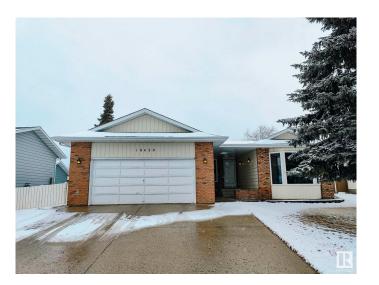

# \$599,000 - 10420 18 Avenue, Edmonton

MLS® #E4430450

# \$599,000

6 Bedroom, 3.00 Bathroom, 1,675 sqft Single Family on 0.00 Acres

Keheewin, Edmonton, AB

RENOVATED & WELL KEPT LARGE BUNGALOW IN SW KEHEEWIN AREA. 6 BEDROOS, UPDATED KITCHEN, 3 FULL BATHS & LARGE YARD.

# **Community Information**

Address 10420 18 Avenue

Area Edmonton
Subdivision Keheewin
City Edmonton
County ALBERTA

Province AB

Postal Code T6J 4Z7