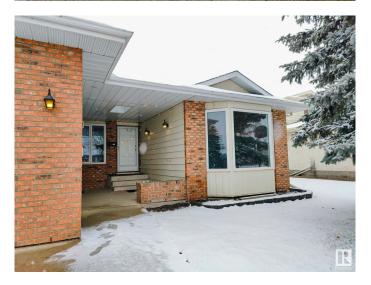

## **Exterior**

Exterior Wood, Brick, Vinyl

Exterior Features Fenced, Landscaped, Public Transportation, Shopping Nearby

Roof Asphalt Shingles

Construction Wood, Brick, Vinyl

Foundation Concrete Perimeter