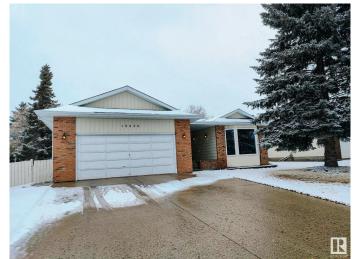

# \$599,000 - 10420 18 Avenue, Edmonton

MLS® #E4430450

# \$599,000

6 Bedroom, 3.00 Bathroom, 1,675 sqft Single Family on 0.00 Acres

Keheewin, Edmonton, AB

RENOVATED & WELL KEPT LARGE BUNGALOW IN SW KEHEEWIN AREA. 6 BEDROOS, UPDATED KITCHEN, 3 FULL BATHS & LARGE YARD.

# **Community Information**

Address 10420 18 Avenue

Area Edmonton
Subdivision Keheewin
City Edmonton
County ALBERTA

Province AB

Postal Code T6J 4Z7