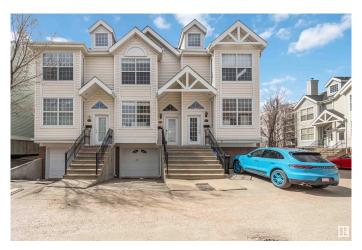

# \$439,000 - 2 10235 111 Street, Edmonton

MLS® #E4430745

## \$439,000

2 Bedroom, 1.50 Bathroom, 1,354 sqft Condo / Townhouse on 0.00 Acres

Downtown (Edmonton), Edmonton, AB

PRIME LOCATION & VERSATILE **OPPORTUNITY!** This rare DOWNTOWN townhome blends lifestyle and flexibility. Located on 111 St across from Grant MacEwan, steps from Tim Hortons, Brewery District, Rogers Place & Jasper Ave. Zoned COMMERCIAL DC2, it's fully renovated & wired as an officeâ€"ideal as a high-end home, retail space, or live-work setup! Fully fenced with a large front deck leading to double doors, 9 ft ceilings, open concept living/conference room & den. Stylish vinyl plank floors, modern kitchen w/ sleek cabinetry & SS appliances. Upstairs has 2 spacious beds/offices + bonus room, 3pc bath & laundry. DOUBLE ATTACHED TANDEM GARAGE + ample street parking. Flexible use + unbeatable location = a must see!

# **Community Information**

Address 2 10235 111 Street

Area Edmonton

Subdivision Downtown (Edmonton)

City Edmonton
County ALBERTA

Province AB

Postal Code T5K 2V5