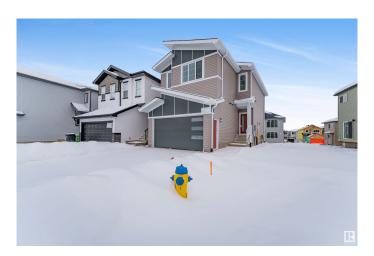

## \$567.500

3 Bedroom, 2.50 Bathroom, 1,668 sqft Single Family on 0.00 Acres

Aster, Edmonton, AB

Welcome to your double car garage dream home in family-friendly community of Aster. This stunning property boasts an open-concept design, with a bright, airy living area highlighted by large windows that flood the space with natural light along with electric fireplace & Stunning Feature Wall Design. The modern kitchen is a chef's dream with along with a SPICE Kitchen. The main floor includes a spacious living and dining area, a mudroom, spice kitchen, main kitchen and a convenient 2-piece bathroom. Upstairs, you'II find three generously sized bedrooms, a laundry room, and two full 4-piece bathrooms. The master suite is a peaceful retreat with a private 4-piece ensuite, large walk-in closet & Beautiful FEATURE Wall. The unfinished basement with separate entrance offers endless potential. With its large windows and spacious design, this home offers both comfort and functionality.