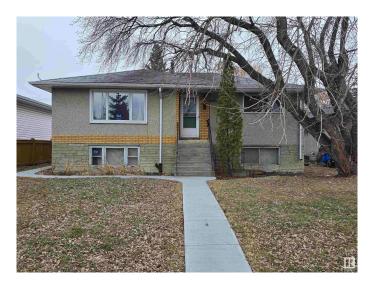

## \$275,000

5 Bedroom, 2.00 Bathroom, 1,076 sqft Single Family on 0.00 Acres

Killarney, Edmonton, AB

Up Down Duplex with separate addresses and separate power meters BUT ONLY 1 GAS METER AND 1 WATER METER. Also features 2 newer Hi efficient Furnaces, Double car 20'x22' garage, newer sidewalks all the way from the front to the back. A newer large concrete pad at the back of the garage as well. The basement has a separate entrance from outside. PLEASE NOTE: Property is being sold as is where is and needs MAJOR repairs or knock down and build new on a 49' 10― x 140' lot zoned RF4.

Type Single Family

Sub-Type Duplex Up And Down

Style Raised Bungalow

Status Active

### **Exterior**

Exterior Wood, Stucco

Exterior Features Landscaped, Paved Lane, See Remarks

Roof Asphalt Shingles

Construction Wood, Stucco

Foundation Concrete Perimeter